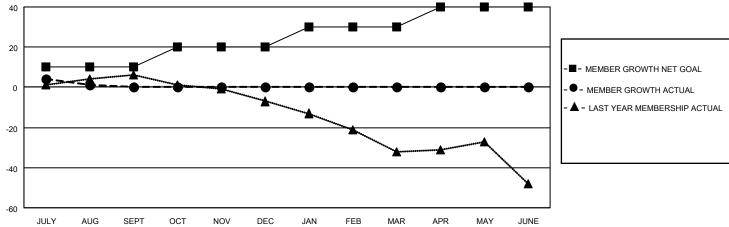

## GOALS AND ACTUAL MEMBERS CUMULATIVE

| DROPPED CLUBS: 0 |   | 5 CLUBS OF 35 ADDED 1 OR<br>MORE NEW MEMBERS | GENDER DISTRIBUTION                |              |  |
|------------------|---|----------------------------------------------|------------------------------------|--------------|--|
|                  |   | WORLE NEW WEIWBERG                           | MALE                               | 536 (63.81%) |  |
|                  |   |                                              | FEMALE 304 (36.19%)                |              |  |
| DROPPED MEMBERS  |   |                                              | NON BINARY                         | 0 (0.00%)    |  |
|                  |   |                                              | PREFER NOT TO ANSWER               | 0 (0.00%)    |  |
| DECEASED         | 1 |                                              |                                    |              |  |
| CLUB CANCELLED   | 0 | CLICK HERE FOR CUMULATIVE                    | TOTAL FAMILY UNIT MEMBERS          | 191          |  |
| OTHER            | 5 | MEMBERSHIP DATA                              |                                    |              |  |
| TOTAL            | 6 |                                              | FAMILY MEMBERS PAYING HALF DUES 96 |              |  |
|                  |   |                                              |                                    |              |  |